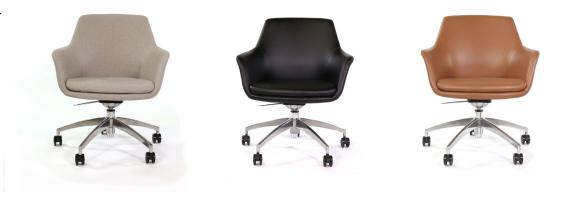

## **PRODUCT INFO**

| Description    | The April Meeting Chair is sculpted and<br>supple. With a polished base and tight,<br>executive curves, April fits perfectly at any<br>reception desk, conference or board room,<br>or even a corporate dining area. Features<br>include: a rigid, injection moulded shell<br>wrapped in resilient upholstery foam and<br>fabric - simple height adjustability, recline, | Construction | Contract quality inside and out. BIFMA Certified. An<br>injection molded shell and steel supports are<br>wrapped in durable polyurethane, faux leather or<br>upholstery fabric. Polished aluminum base and gas lift. |
|----------------|--------------------------------------------------------------------------------------------------------------------------------------------------------------------------------------------------------------------------------------------------------------------------------------------------------------------------------------------------------------------------|--------------|----------------------------------------------------------------------------------------------------------------------------------------------------------------------------------------------------------------------|
| Dimensions     | and heavy-duty, silent casters.<br>Overall: H30.5"-33" W25" D24.5"<br>Seat: H17.3"- 19.5" D17"                                                                                                                                                                                                                                                                           | Саге         | Vacuum regularly with a soft brush attachment.<br>Immediately blot spills with a clean white cloth.                                                                                                                  |
| Assembly       | Easy assembly with included instructions and tool                                                                                                                                                                                                                                                                                                                        | Lead Time    | In-stock ships in 2 business days.<br>Custom requests and backorders ship in 12-16 weeks.                                                                                                                            |
| Finishes       | Chestnut Faux Leather, Ink (Black) Faux<br>Leather, or Alloy Grey on a Polished<br>Aluminum Base. Custom finishes available -<br>contact us!                                                                                                                                                                                                                             | Warranty     | 10 years<br>For detailed information, visit rypen.com.                                                                                                                                                               |
| Certifications | BANSI/BIFMA X5.1-2017   TB117.2013CAL 117 - 2013   TSCA Title VI Compliant   California 93120<br>Compliant for Formaldehyde Phase II<br>Mid Grey Faux Leather: Martindale >100k   Mid Grey Mesh: Martindale: >100k                                                                                                                                                       |              |                                                                                                                                                                                                                      |
| Additional     | All Rypen task chairs pass the BIFMA testing noted above before undergoing further, third-party tests for even more                                                                                                                                                                                                                                                      |              |                                                                                                                                                                                                                      |