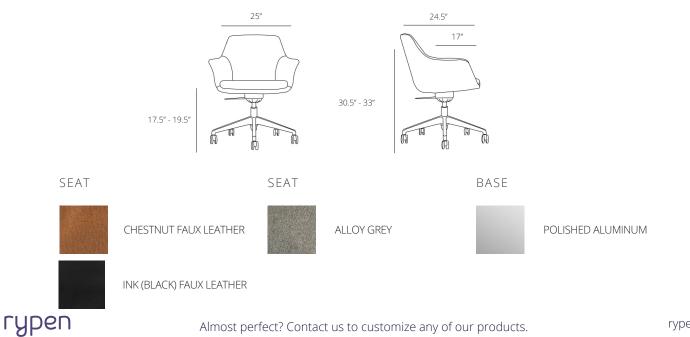

## **PRODUCT INFO**

| Description    | The April Meeting Chair is sculpted and<br>supple. With a polished base and tight,<br>executive curves, April fits perfectly at any<br>reception desk, conference or board room,<br>or even a corporate dining area. Features<br>include: a rigid, injection moulded shell<br>wrapped in resilient upholstery foam and<br>fabric - simple height adjustability, recline, | Construction | Contract quality inside and out. BIFMA Certified. An<br>injection molded shell and steel supports are<br>wrapped in durable polyurethane, faux leather or<br>upholstery fabric. Polished aluminum base and gas lift. |
|----------------|--------------------------------------------------------------------------------------------------------------------------------------------------------------------------------------------------------------------------------------------------------------------------------------------------------------------------------------------------------------------------|--------------|----------------------------------------------------------------------------------------------------------------------------------------------------------------------------------------------------------------------|
| Dimensions     | and heavy-duty, silent casters.<br>Overall: H30.5"-33" W25" D24.5"<br>Seat: H17.3"- 19.5" D17"                                                                                                                                                                                                                                                                           | Саге         | Vacuum regularly with a soft brush attachment.<br>Immediately blot spills with a clean white cloth.                                                                                                                  |
| Assembly       | Easy assembly with included instructions and tool                                                                                                                                                                                                                                                                                                                        | Lead Time    | In-stock ships in 2 business days.<br>Custom requests and backorders ship in 12-16 weeks.                                                                                                                            |
| Finishes       | Chestnut Faux Leather, Ink (Black) Faux<br>Leather, or Alloy Grey on a Polished<br>Aluminum Base. Custom finishes available -<br>contact us!                                                                                                                                                                                                                             | Warranty     | 10 years<br>For detailed information, visit rypen.com.                                                                                                                                                               |
| Certifications | BANSI/BIFMA X5.1-2017   TB117.2013CAL 117 - 2013   TSCA Title VI Compliant   California 93120<br>Compliant for Formaldehyde Phase II<br>Mid Grey Faux Leather: Martindale >100k   Mid Grey Mesh: Martindale: >100k                                                                                                                                                       |              |                                                                                                                                                                                                                      |
| Additional     | All Rypen task chairs pass the BIFMA testing noted above before undergoing further, third-party tests for even more                                                                                                                                                                                                                                                      |              |                                                                                                                                                                                                                      |